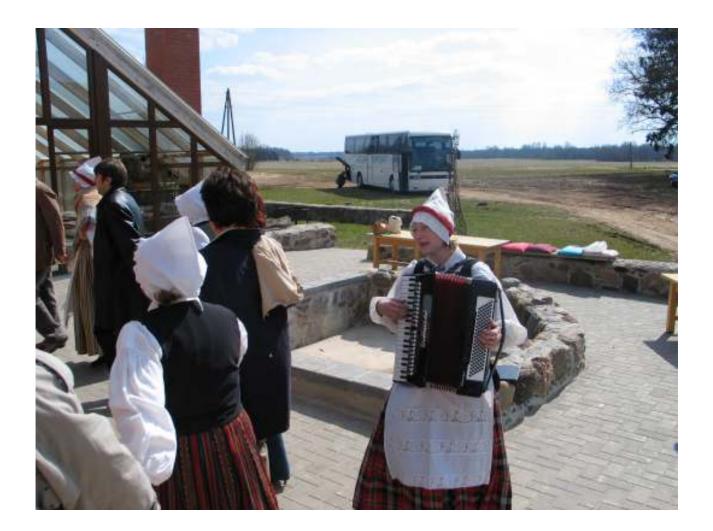

At the end here some photo-impressions from the congress:

on behalf of all participants we say sincere thanks for all commitment of our Latvian Partner and good bye at any time!

Marie-Luise Weigert and FÜAK Team

In the cultural evening after the study trips participants were entertained by baron Minhauzen and his wife Jacobine and could join ancient Latvian songs and dances performed by folk group Delve.

In the final day of the conference participants had to present what they had experienced in the previous day and what were their suggestions for the advisors in the future. After the presentation there was time reserved for workshops on themes of the conference. A total of 11 short presentations were given in 3 working groups fallowed by discussion.