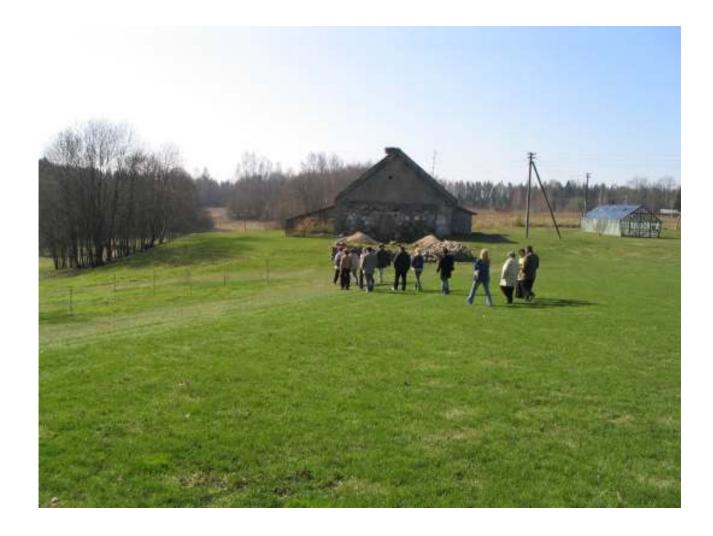

On the second day participants had to chose between 3 study trip routes.

During the study trips participants visited different farms (cash crop, pig, dairy chinchilla, fish reproduction), rural tourism facilities, nature parks and food processing enterprises in 3 Latvian regions - Cesis, Limbazi and Valmiera.

During the study trip every participant had to fill in a working sheet. They had to investigate what the advisor has done on the farm or facility till now and what could be the future field of work for the advisor.

At the end here some photo-impressions from the congress:

on behalf of all participants we say sincere thanks for all commitment of our Latvian Partner and good bye at any time!

Marie-Luise Weigert and FÜAK Team