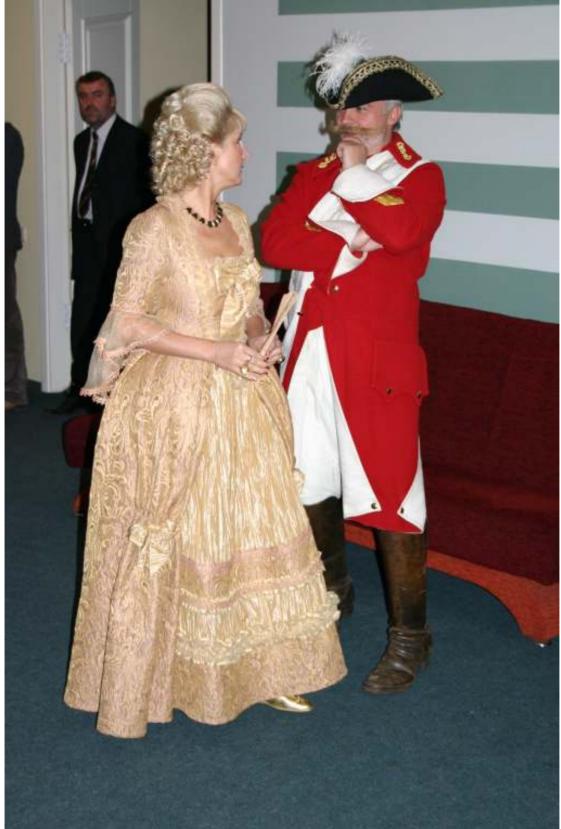

At the end here some photo-impressions from the congress:

on behalf of all participants we say sincere thanks for all commitment of our Latvian Partner and good bye at any time!

Marie-Luise Weigert and FÜAK Team