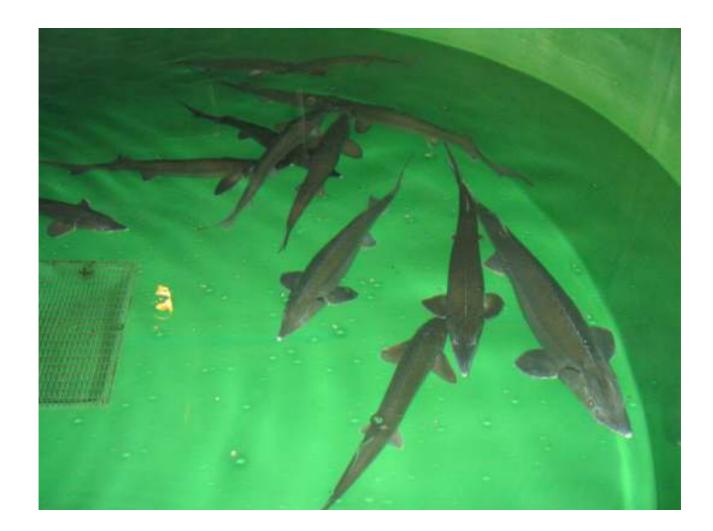

At the end here some photo-impressions from the congress:

on behalf of all participants we say sincere thanks for all commitment of our Latvian Partner and good bye at any time!

Marie-Luise Weigert and FÜAK Team

On the second day participants had to chose between 3 study trip routes.

During the study trips participants visited different farms (cash crop, pig, dairy chinchilla, fish reproduction), rural tourism facilities, nature parks and food processing enterprises in 3 Latvian regions - Cesis, Limbazi and Valmiera.