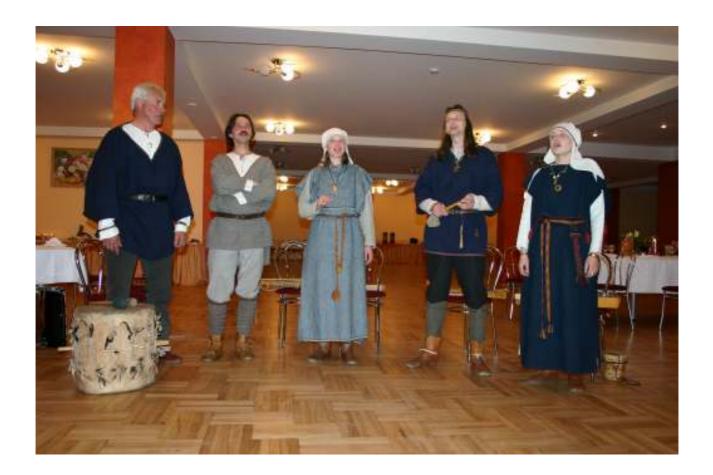

At the end here some photo-impressions from the congress:

on behalf of all participants we say sincere thanks for all commitment of our Latvian Partner and good bye at any time!

Marie-Luise Weigert and FÜAK Team