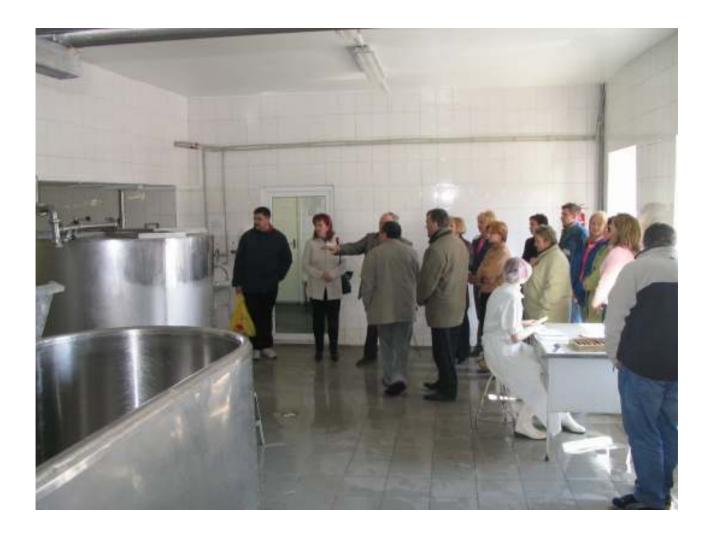

At the end here some photo-impressions from the congress:

on behalf of all participants we say sincere thanks for all commitment of our Latvian Partner and good bye at any time!

Marie-Luise Weigert and FÜAK Team

On the second day participants had to chose between 3 study trip routes.

During the study trips participants visited different farms (cash crop, pig, dairy chinchilla, fish reproduction), rural tourism facilities, nature parks and food processing enterprises in 3 Latvian regions - Cesis, Limbazi and Valmiera.